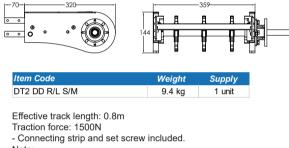

# Idler End

Effective track length: 0.8m

- Connecting strip and set screw included.

Note:

- Refer TR15 for chain effective track length calculation.

Please consult MODU representative for further information and assistance.