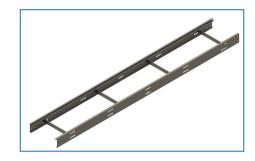

# **Chain Installation Section**

| Item Code   | Weight | Supply |
|-------------|--------|--------|
| DT2 CIS 300 | 4.9 kg | 1 Unit |

- Connecting strip and set screw included.

Please consult MODU representative for further information and assistance.