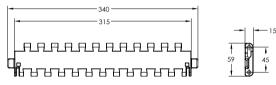

### Plastic Cleated Belt

- Required for vertical or steep inclined / declined conveyor.

- Accumulation not possible.

- Not suitable to be use with Combined and Catenary Drive.

- Please specify pitch between cleat for

ordering (eg. MT2 ST CC 3x15P 3p = Every 3rd link to be cleated). \*\*Please consult MODU representataive for actual Chain weight.

| Item Code   | Material | Colour | Weight | Supply  |
|-------------|----------|--------|--------|---------|
| MT2 ST CC 3 | POM      | White  | -      | 3m/roll |