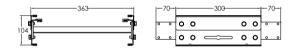

# **Conveyor Beam DT2**

| Item Code  | Weight  | Supply |
|------------|---------|--------|
| DT2 CB 2.4 | 18.5 kg | 2.4 m  |