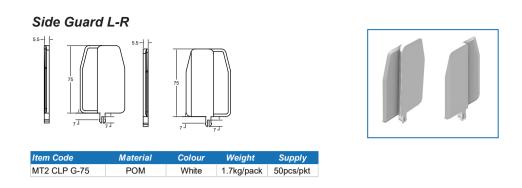

de   | Material | Colour | Weight       | Supply  |
|-------------|----------|--------|--------------|---------|
| MT2 ZG CP 5 | POM      | White  | 20.6 kg/roll | 5m/roll |

### Plastic Cleated Belt



- Required for vertical or steep inclined / declined conveyor.

- Accumulation not possible.

- Not suitable to be use with Combined and Catenary Drive.

- Please specify pitch between cleat for

ordering (eg. MT2 ST CC 3x15P 3p = Every 3rd link to be cleated). \*\*Please consult MODU representataive for actual Chain weight.

| Item Code   | Material | Colour | Weight | Supply  |
|-------------|----------|--------|--------|---------|
| MT2 ST CC 3 | POM      | White  | -      | 3m/roll |



Please consult MODU representative for further information and assistance.

Units: Dimension (mm)





# **Chain Accessories MT2**



Chain Pin



| Item Code | Material | Colour | Weight | Supply    |
|-----------|----------|--------|--------|-----------|
| MT2 PC    | POM      | White  | 0.12kg | 10pcs/pkt |

### **Belt Lock**



| Item Code | Material | Colour | Weight | Supply    |
|-----------|----------|--------|--------|-----------|
| MT2 BL    | POM      | White  | 0.07kg | 10pcs/pkt |







#### Front Drive Unit



Note:

- Refer TR15 for chain effective track length calculation.



# Idler End





Effective track length: 0.8m

- Connecting strip and set screw included.

Note:

- Refer TR15 for chain effective track length calculation.

Please consult MODU representative for further information and assistance.

Units: Dimension (mm)





Simplicity . Solutions

# **Conveyor Bea