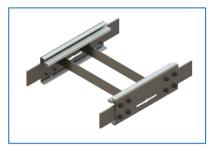

# **Chain Installation Section**

| Item Code   | Weight | Supply |
|-------------|--------|--------|
| DT2 CIS 300 | 4.9 kg | 1 Unit |

- Connecting strip and set screw included.

Please consult MODU representative for further information and assistance.