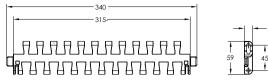

#### Plastic Curve Belt

15

- 8.5mm belt gap.

- Suitable for conveyor configuration with incline/decline up to 5°.

- Accumulation possible.

| Item Code   | Material | Colour | Weight       | Supply  |
|-------------|----------|--------|--------------|---------|
| MT2 ST CP 5 | POM      | White  | 19.0 kg/roll | 5m/roll |

#### Plastic Straight Belt

- 0mm belt gap.

- Suitable for conveyor configuration with incline/decline up to 5°.

- Accumulation possible.

| Item Code   | Material | Colour | Weight       | Supply  |
|-------------|----------|--------|--------------|---------|
| MT2 ZG CP 5 | POM      | White  | 20.6 kg/roll | 5m/roll |