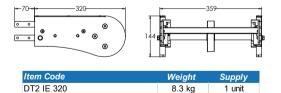

# Idler End

Effective track length: 0.8m

- Connecting strip and set screw included.

Note:

- Refer TR15 for chain effective track length calculation.

Please consult MODU representative for further information and assistance.