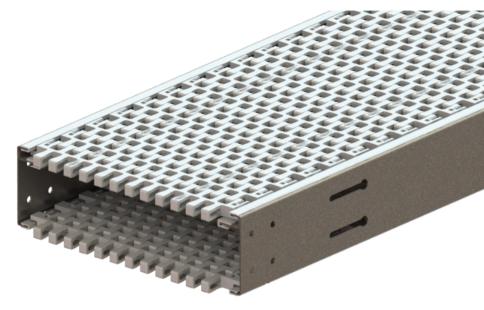

# **Conveyor System DT2**

#### Description

315 mm width thermoplastic belt with aluminium frame conveyor system

# **Conveyor Beam DT2**

| Item Code  | Weight  | Supply |
|------------|---------|--------|
| DT2 CB 2.4 | 18.5 kg | 2.4 m  |