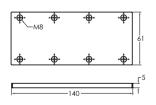

### **Connecting Strip**

| Item Code         | Weight | Supply     |
|-------------------|--------|------------|
| DA CS 61X140      | 4.5 kg | 10 pcs/pkt |
| - 8 pcs M8 set sc |        |            |

**PVDF** 