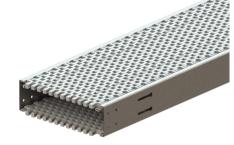

# **Conveyor System DT2**

#### Description

315 mm width thermoplastic belt with aluminium frame conveyor system

# **Conveyor Beam DT2**

| Item Code  | Weight  | Supply |
|------------|---------|--------|
| DT2 CB 2.4 | 18.5 kg | 2.4 m  |