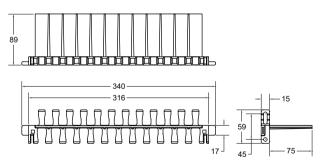

# **Conveyor Beam DT2**

| Item Code  | Weight  | Supply |
|------------|---------|--------|
| DT2 CB 2.4 | 18.5 kg | 2.4 m  |