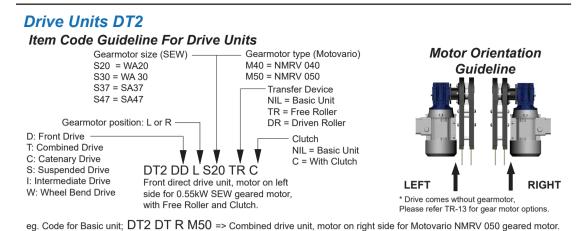

# **Conveyor System DT2**

#### Front Drive Unit

Note:

- Refer TR15 for chain effective track length calculation.

# Idler End

Effective track length: 0.8m

- Connecting strip and set screw included.

Note:

- Refer TR15 for chain effective track length calculation.

Please consult MODU representative for further information and assistance.