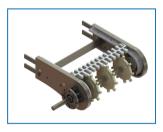

# **Chain Installation Section**

| Item Code   | Weight | Supply |
|-------------|--------|--------|
| DT2 CIS 300 | 4.9 kg | 1 Unit |

- Connecting strip and set screw included.

Please consult MODU representative for further information and assistance.