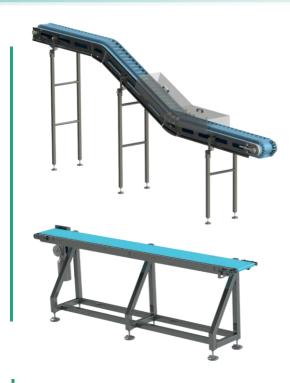

#### **FEC**

#### EASY CLEAN ACCESS CONVEYOR

- \* Designed for easy disassembly and total cleaning.
- \* Antimicrobial monolithic belt.
- \* Positive traction.
- \* Configurable according to Lay-Out Needs.
- \* Loading hopper option.
- \* Option of hygienic anticorrosive gearmotor.
- \* Ideal for meat industry, seafood, ice cream, etc