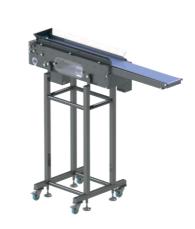

#### **FRC**

#### RETRACTABLE CONVEYOR

- Compact design
- \* Servo motor feed control
- \* Folding head option for delicate products
- \* Ideal for multi-line product layouts.

EQUIPMENT FOR THE MOST DEMANDING FOOD INDUSTRY