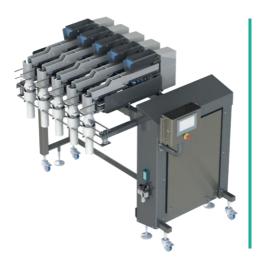

\* FRC - RETRACTABLE CONVEYOR

EQUIPMENT FOR THE MOST DEMANDING FOOD INDUSTRY

#### **FRC**

#### RETRACTABLE CONVEYOR

- Compact design
- \* Servo motor feed control
- \* Folding head option for delicate products
- \* Ideal for multi-line product layouts.

EQUIPMENT FOR THE MOST DEMANDING FOOD INDUSTRY