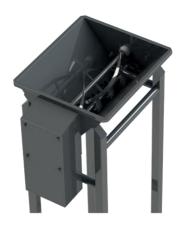

#### **FDE**

1.

#### AUGER DISPENSER REMOVER - SHELLER

Superior propellers to prevent compaction

- \* Bottom auger for product dosing
- \* Unique motorization
- \* Ideal for caked products