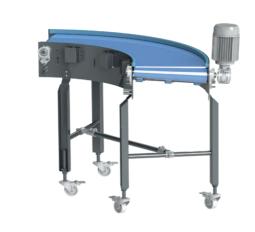

#### **FCC**

#### **CURVED CONVEYOR**

- \* Designed for easy disassembly and cleaning
- \* FDA closed modular belt
- \* No straight section in heads
- \* Radio interior 600 mm.
- \* Angles 45°-90°-180° (other angles on demand)
- \* Wide 200-400-600-800-1000 mm.
- \* Ideal for tight spaces